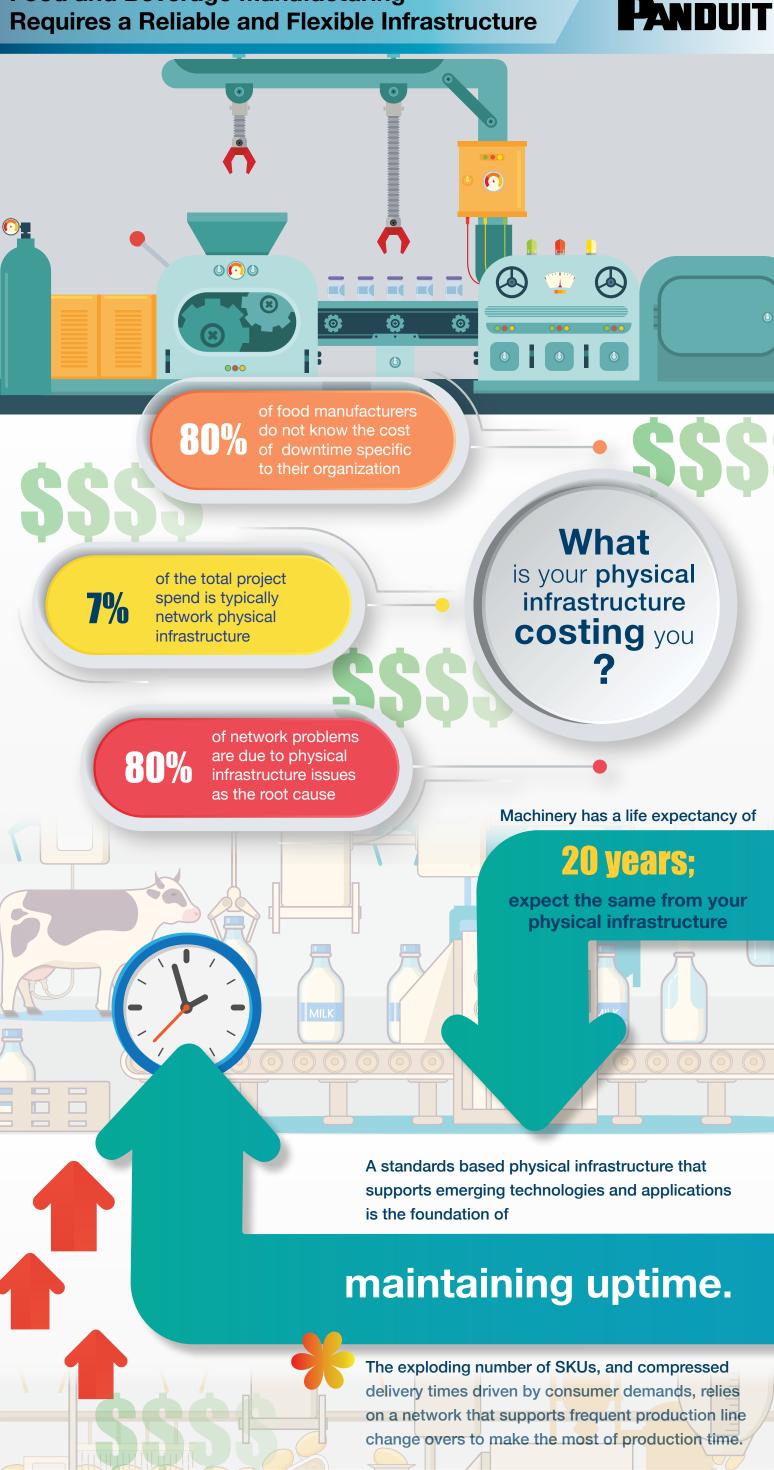

## **Measure OEE**

Identify losses, benchmark progress, and improve the productivity of manufacturing equipment

Recent reports show the average cost of downtime in the food and beverage industry is \$15,000/hour, visit www.panduit.com/foodandbeverage for more information on how Panduit can help you design and deploy a physical infrastructure that offers a 25-year system warranty and added flexibility to