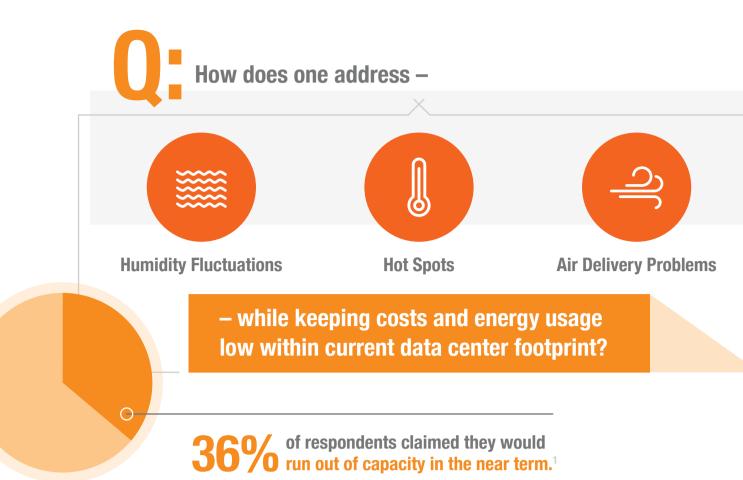

**Control** 

**Maintain** 

Panduit's experts start by developing a roadmap:

- Alarms and alerts set to basic thresholds
- **Software mapping to stay ahead of issues**

**Determining areas that can be optimized for** energy and cost savings or capacity recovery

- **Automatic data center monitoring Automatic level adjustments**
- **The Benefits of Cooling Optimization:**

**Reduce cooling energy** utilization up to 50%

**Identify** and solve inefficiencies in data center