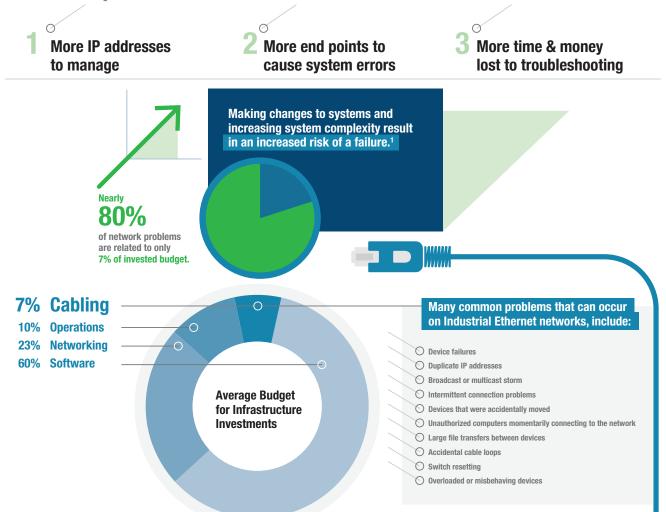

# **Potential problems that IntraVUE™ solves in Network Infrastructure:**

And Control Engineers are not network managers.

### So what's the solution?

Increasing Overall Equipment Effectiveness (OEE) allows field technicians to effectively communicate with IT and automation teams and overcome knowledge gaps around network and machinery performance.