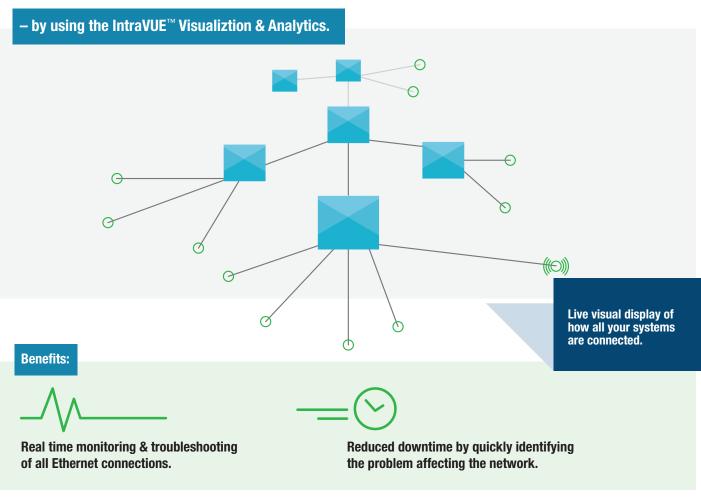

## **Conclusion**

Document & visualize your plant's entire Ethernet connectivity landscape Narrow the scope of where connectivity issues are occurring

Quickly identify & troubleshoot the root of the problem

Improve uptime & decrease network support costs & response times

<sup>&</sup>lt;sup>1</sup> How Complex Systems Fail, web.mit.edu