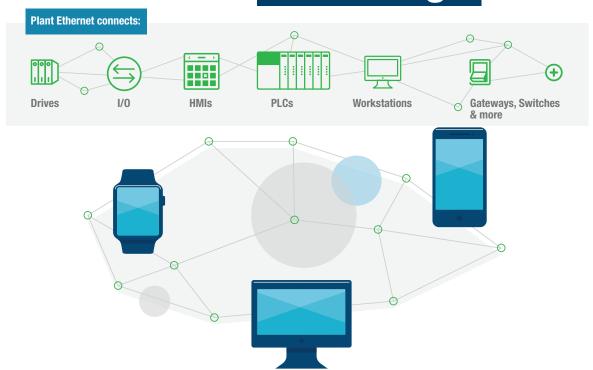

# **Potential problems that IntraVUE™ solves in Network Infrastructure:**

And Control Engineers are not network managers.